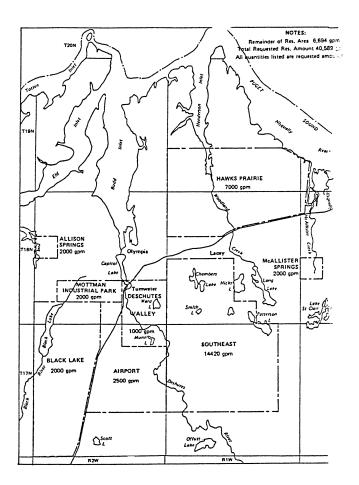

## THURSTON COUNTY RESERVATION SOURCE OF SUPPLY SUBAREAS BOUNDARY MAP WAC 173-591-130 ILLUSTRATION 2

[Statutory Authority: RCW 90.54.050(1). WSR 86-15-029 (Order DE-86-16), § 173-591-130, filed 7/14/86.]