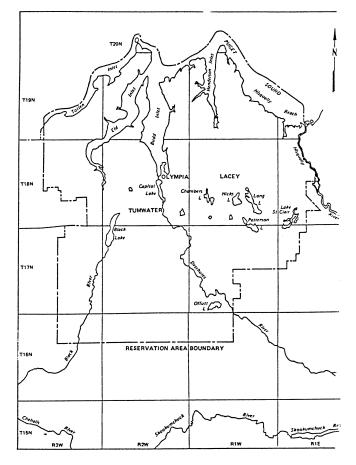

WAC 173-591-130 Reservation boundary maps. Thurston County reservation area and reservation source of supply subareas shall include those lands that lie within the heavy outline on the following maps:

THURSTON COUNTY RESERVATION AREA BOUNDARY MAP

THURSTON COUNTY RESERVATION AREA BOUNDARY MAP WAC 173-591-130 ILLUSTRATION 1

THURSTON COUNTY RESERVATION SOURCE OF SUPPLY SUBAREAS BOUNDARY MAP